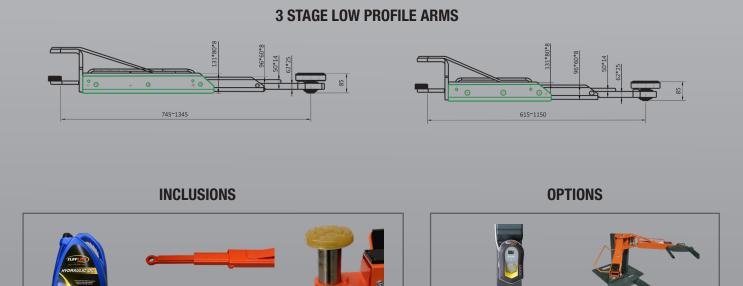

## 4.0 Ton 2 Post Clear Floor Hoist - Low Profile Arms

- » 4.0 Ton lifting capacity
- » Lifting height of 1.83m plus 4WD adapters
- » Clear floor design
- » Durable charcoal Hammertone powder coat finish, with orange arms
- » 3 Stage Low Profile Arms (85mm)
- » Combination screw pads plus 4WD adapter
- » 5 Years Structural, 1 Years electrical, parts & labour warranty
- » Optional EV charging station
- » Optional wheel support adapter

**EV Charging Station** 

- Pick up from tyres
- » Certified to Australian Standards and design registered with Worksafe

Screw Pad /

**4WD Adapter** 

Tyre Holder Adapter

VIC Head Office: 46 Saintly Drive, Truganina VIC 3029

EAE Low Profile Arm

Hydraulic Oil

**Minimum Concrete** Requirement 115mm Recommended **Ceiling Height** 4.2m **Power Requirements** 240v 2.2kw 16 amps 3 phase 3.5kw 9 amps Fast motor Neutral required **Freight Dimensions** 391 x 57 x 110cm 686kg