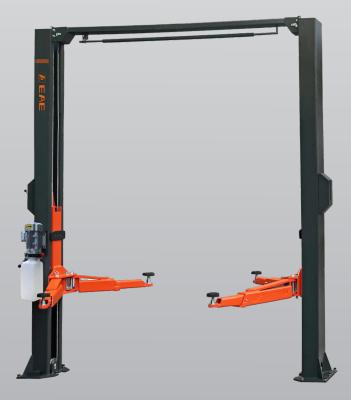

## **EE-C9LPA**

## 4.0 Ton 2 Post Clear Floor Hoist - Low Profile Arms

- » 4.0 Ton lifting capacity
- » Lifting height of 1.83m plus 4WD adapters
- » Clear floor design
- » Durable charcoal Hammertone powder coat finish, with orange arms
- » 3 Stage Low Profile Arms (85mm)
- » Combination screw pads plus 4WD adapter
- » 5 Years Structural, 1 Years electrical, parts & labour warranty
- » Optional EV charging station
- » Optional wheel support adapter