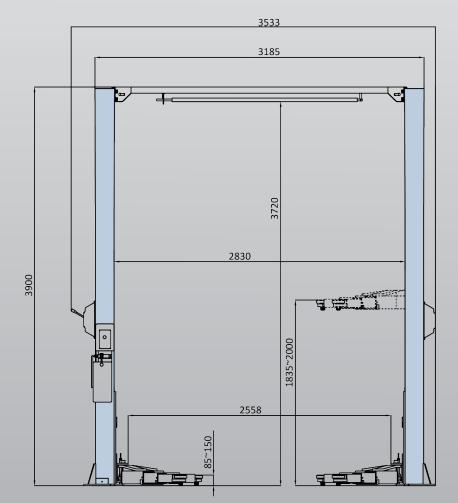

## 4.0 Ton 2 Post Clear Floor Hoist - Low Profile Arms

- » 4.0 Ton lifting capacity
- » Lifting height of 1.83m plus 4WD adapters
- » Clear floor design
- » Durable charcoal Hammertone powder coat finish, with orange arms
- » 3 Stage Low Profile Arms (85mm)
- » Combination screw pads plus 4WD adapter
- » 5 Years Structural, 1 Years electrical, parts & labour warranty
- » Optional EV charging station
- » Optional wheel support adapter

EAE Low Profile Arm

Hydraulic Oil

**Minimum Concrete** Requirement 115mm Recommended **Ceiling Height** 4.2m **Power Requirements** 240v 2.2kw 16 amps 3 phase 3.5kw 9 amps Fast motor Neutral required **Freight Dimensions** 391 x 57 x 110cm 686kg