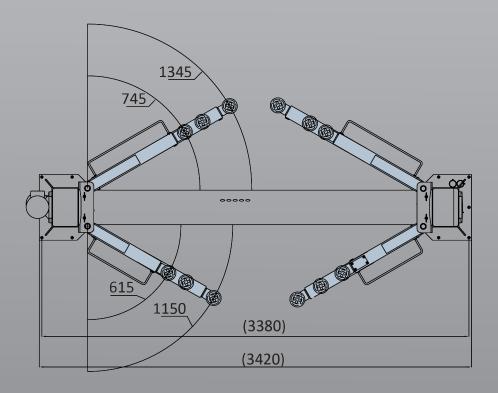

## 4.0 Ton 2 Post Clear Floor Hoist - Low Profile Arms

- » 4.0 Ton lifting capacity
- » Lifting height of 1.83m plus 4WD adapters
- » Clear floor design
- » Durable charcoal Hammertone powder coat finish, with orange arms
- » 3 Stage Low Profile Arms (85mm)
- » Combination screw pads plus 4WD adapter
- » 5 Years Structural, 1 Years electrical, parts & labour warranty
- » Optional EV charging station
- » Optional wheel support adapter

EAE Low Profile Arm

Hydraulic Oil

**Minimum Concrete** Requirement 115mm Recommended **Ceiling Height** 4.2m **Power Requirements** 240v 2.2kw 16 amps 3 phase 3.5kw 9 amps Fast motor Neutral required **Freight Dimensions** 391 x 57 x 110cm 686kg