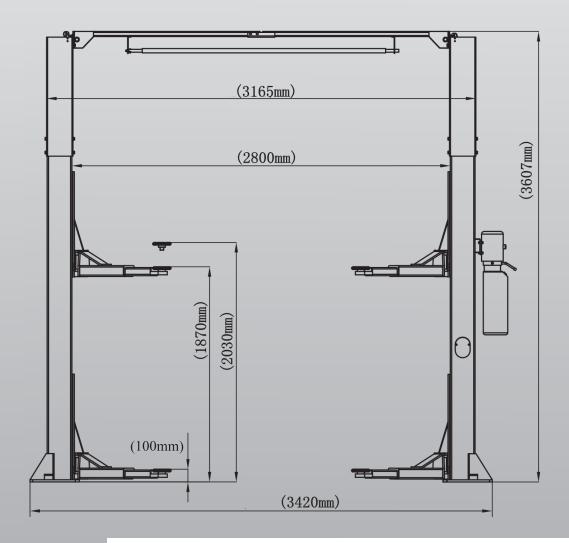

# TL4.00HDI

| Minimum Concrete    |
|---------------------|
| Requirement         |
| 100mm               |
| Recommended         |
| Ceiling Height      |
| 3.8m                |
| Power               |
| Requirements        |
| 240v                |
| 2.2kw 14.5 amps     |
| 3 phase             |
| 2.2kw 7 amps        |
| No neutral required |
| Freight Dimensions  |
| 290 x 56 x 80cm     |
| 600kg               |