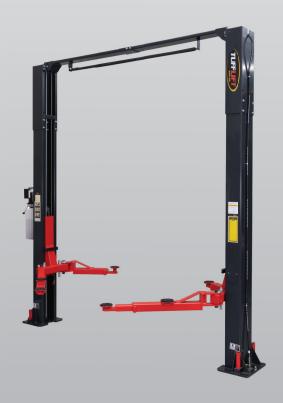

## TL4.00HDI

### 4.0 Ton 2 Post Clear Floor Hoist - Twin Lock Release

- » 4.0 Ton lifting capacity
- » Lifting height of 1.87m plus 4WD adapters
- » Clear floor design
- » Durable charcoal powder coat finish, with red arms
- » Two height settings (3.6m/3.5m)
- » Twin lock release

- » Door protection pads
- » Asymmetric arms
- » 8 piece pad adapter set
- » 5 Year structural, 1 year electrical, parts & labour warranty
- » Certified to Australian Standards and design registered with Worksafe