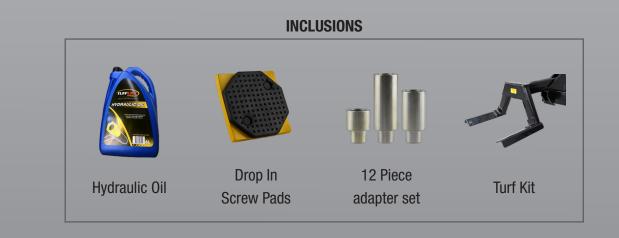

## 4.0 Ton 2 Post Base Plate Hoist - TurfLift

- » 4.0 Ton motor vehicle lifting capacity
  3.0 Ton TurfLift capacity
- » Designed for low ceiling clearance
- » Symmetric arms
- » Durable charcoal powder coat finish
- » Standard motor vehicle arm kit included
- » Dual lock release
- » The TLG4.0BP is an all rounder hoist designed to lift by tyres or frame, providing access to gear box, blades, reels and other components