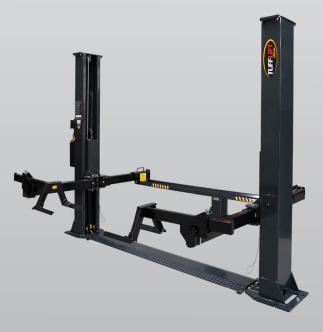

## 4.0 Ton 2 Post Base Plate Hoist - TurfLift

- » 4.0 Ton motor vehicle lifting capacity
  3.0 Ton TurfLift capacity
- » Designed for low ceiling clearance
- » Symmetric arms
- » Durable charcoal powder coat finish
- » Standard motor vehicle arm kit included
- » Dual lock release
- » The TLG4.0BP is an all rounder hoist designed to lift by tyres or frame, providing access to gear box, blades, reels and other components

- » Suitable for walk mowers, triplexes, fairway mowers, large cut mowers, golf carts and vehicles
- » Mechanical carriage locks
- » Arm locks
- » Anti burst valve
- » 5 Year structural, 1 year electrical, parts & labour warranty
- » Certified to Australian Standards and design registered with Worksafe