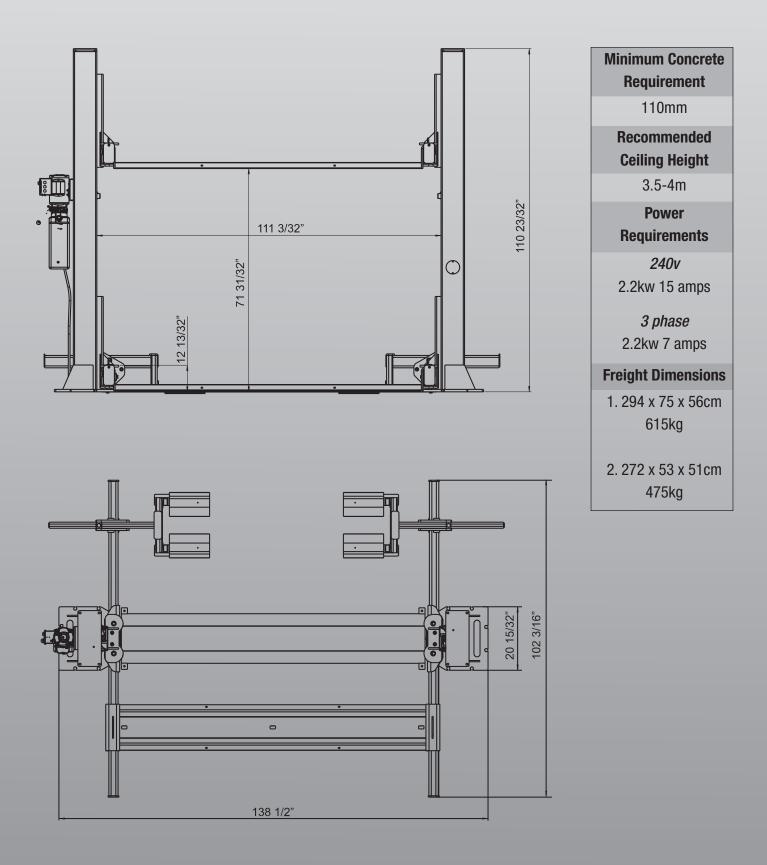

## 4.0 Ton 2 Post Base Plate Hoist - TurfLift

- » 4.0 Ton motor vehicle lifting capacity
  3.0 Ton TurfLift capacity
- » Designed for low ceiling clearance
- » Symmetric arms
- » Durable charcoal powder coat finish
- » Standard motor vehicle arm kit included
- » Dual lock release
- » The TLG4.0BP is an all rounder hoist designed to lift by tyres or frame, providing access to gear box, blades, reels and other components

- » Suitable for walk mowers, triplexes, fairway mowers, large cut mowers, golf carts and vehicles
- » Mechanical carriage locks
- » Arm locks
- » Anti burst valve
- » 5 Year structural, 1 year electrical, parts & labour warranty
- » Certified to Australian Standards and design registered with Worksafe