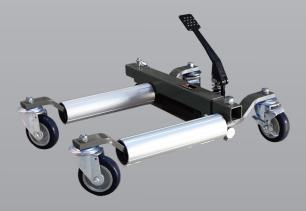

## **TRA9012L**

Hydraulic Self-Loading Wheel Dolly / Jack

#### **FEATURES**

- » Can be easily stored with optional stand
- » Easy foot-pedal lifting smoothly raises a vehicle up
- » Rollers touch tire only
- » 2 jacks permit full 180° vehicle pivot
- » 4 jacks place vehicle on a 360° rolling platform
- » Safety valve on each jack

#### **SPECIFICATIONS**

Capacity: 680KG

Maximum wheel diameter (roller spread): 700mm

Maximum wheel width (length of roller): 300mm

Net Weight: 21.5KG

**Gross Weight: 23.5KG** 

**Freight Dimensions:** 

L 680mm W 620mm H 220mm W 23.5KG