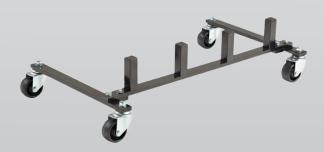

# **TRA9009J**

### Stand for Hydraulic Self-Loading Wheel Dollies

#### **FEATURES**

- » The ideal storage solution for the Hydraulic Self-Loading Wheel Dollies
- » Can hold up to 4 wheel dollies

#### **SPECIFICATIONS**

**Net Weight:** 7KG

**Gross Weight: 8KG** 

**Freight Dimensions:** 

L 620mm W 620mm H 220mm W 8KG