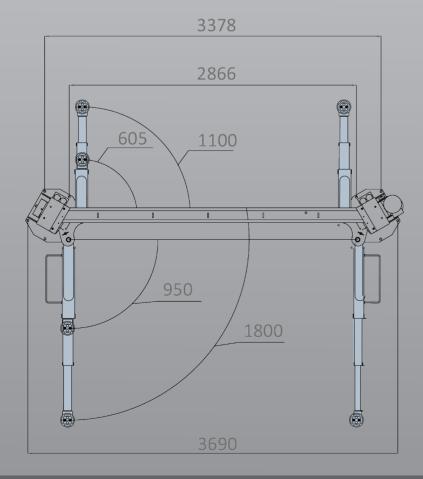

# 5.0 Ton 4.3m High 2 Post Clear Floor Hoist Asymmetric Columns - Electronic Controls

- » 5.0 Ton lifting capacity
- » Lifting height of 1.97m plus 4WD adapters
- » Clear floor design
- » Screw-up lifting pads with clearance height less than 100mm
- » Durable charcoal Hammertone powder coat finish, with orange arms
- » 30 degree of columns installation leaves more space for opening the door
- » 4 triple stage arms accommodates a wide range of vehicles, from smart to sprinter and light vans
- » Durable cylinders in each column carry with anti surge valves
- » Electrical release
- » Asymmetric columns
- » Standard column curtain
- » ABS control box with rubber gasket sealing
- » 5 Years Structural, 2 Years electrical, parts & labour warranty
- » Certified to Australian Standards and design registered with Worksafe

## **EE-6215EKZ**

| Minimum Concrete    |
|---------------------|
| Requirement         |
| 125mm               |
| Recommended         |
| Ceiling Height      |
| 4.6m                |
| Power               |
| Requirements        |
| 3 phase             |
| 3.5kw 9 amps        |
| Fast motor          |
| No neutral required |
| Freight Dimensions  |
| 433 x 57 x 93cm     |
| 895kg               |