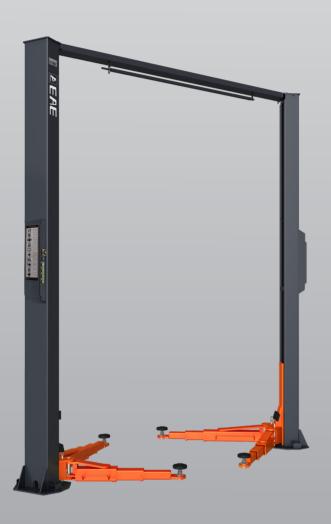

# 5.0 Ton 4.3m High 2 Post Clear Floor Hoist Asymmetric Columns - Electronic Controls

- » 5.0 Ton lifting capacity
- » Lifting height of 1.97m plus 4WD adapters
- » Clear floor design
- » Screw-up lifting pads with clearance height less than 100mm
- » Durable charcoal Hammertone powder coat finish, with orange arms
- » 30 degree of columns installation leaves more space for opening the door
- » 4 triple stage arms accommodates a wide range of vehicles, from smart to sprinter and light vans
- » Durable cylinders in each column carry with anti surge valves
- » Electrical release
- » Asymmetric columns
- » Standard column curtain
- » ABS control box with rubber gasket sealing
- » 5 Years Structural, 2 Years electrical, parts & labour warranty
- » Certified to Australian Standards and design registered with Worksafe