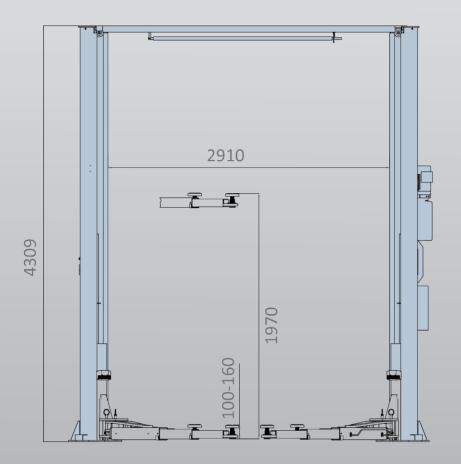

# 5.0 Ton 4.3m High 2 Post Clear Floor Hoist Asymmetric Columns - Electronic Controls

- » 5.0 Ton lifting capacity
- » Lifting height of 1.97m plus 4WD adapters
- » Clear floor design
- » Screw-up lifting pads with clearance height less than 100mm
- » Durable charcoal Hammertone powder coat finish, with orange arms
- » 30 degree of columns installation leaves more space for opening the door
- » 4 triple stage arms accommodates a wide range of vehicles, from smart to sprinter and light vans
- » Durable cylinders in each column carry with anti surge valves
- » Electrical release
- » Asymmetric columns
- » Standard column curtain
- » ABS control box with rubber gasket sealing
- » 5 Years Structural, 2 Years electrical, parts & labour warranty
- » Certified to Australian Standards and design registered with Worksafe

## **EE-6215EKZ**

| Minimum Concrete    |
|---------------------|
| Requirement         |
| 125mm               |
| Recommended         |
| Ceiling Height      |
| 4.6m                |
| Power               |
| Requirements        |
| 3 phase             |
| 3.5kw 9 amps        |
| Fast motor          |
| No neutral required |
| Freight Dimensions  |
| 433 x 57 x 93cm     |
| 895kg               |