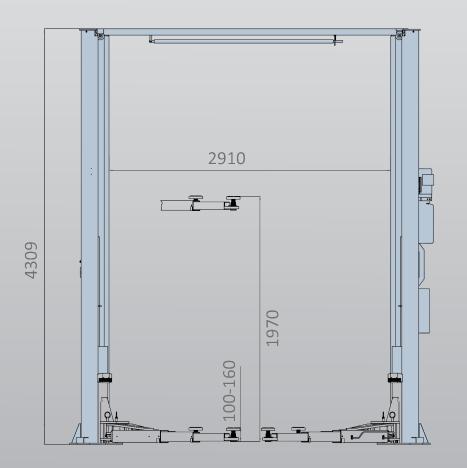

# 5.0 Ton 4.3m High 2 Post Clear Floor Hoist Asymmetric Columns - Electronic Controls

- » 5.0 Ton lifting capacity
- » Lifting height of 1.97m plus 4WD adapters
- » Clear floor design
- » Screw-up lifting pads with clearance height less than 100mm
- » Durable charcoal Hammertone powder coat finish, with orange arms
- » 30 degree of columns installation leaves more space for opening the door
- » 4 triple stage arms accommodates a wide range of vehicles, from smart to sprinter and light vans
- » Durable cylinders in each column carry with anti surge valves
- » Electrical release
- » Asymmetric columns
- » Standard column curtain
- » ABS control box with rubber gasket sealing
- » 5 Years Structural, 2 Years electrical, parts & labour warranty
- » Certified to Australian Standards and design registered with Worksafe

# Minimum Concrete Requirement 125mm Recommended Ceiling Height 4.6m Power Requirements 3 phase 3.5kw 9 amps Fast motor No neutral required Freight Dimensions 433 x 57 x 93cm 895kg