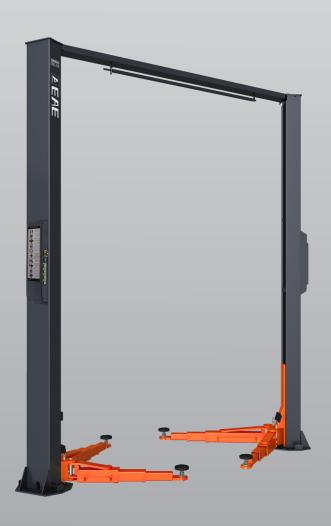

# **EE-6215EKZ**

# 5.0 Ton 4.3m High 2 Post Clear Floor Hoist Asymmetric Columns - Electronic Controls

- » 5.0 Ton lifting capacity
- » Lifting height of 1.97m plus 4WD adapters
- » Clear floor design
- » Screw-up lifting pads with clearance height less than 100mm
- » Durable charcoal Hammertone powder coat finish, with orange arms
- » 30 degree of columns installation leaves more space for opening the door
- » 4 triple stage arms accommodates a wide range of vehicles, from smart to sprinter and light vans
- » Durable cylinders in each column carry with anti surge valves
- » Electrical release
- » Asymmetric columns
- » Standard column curtain
- » ABS control box with rubber gasket sealing
- » 5 Years Structural, 2 Years electrical, parts & labour warranty
- » Certified to Australian Standards and design registered with Worksafe