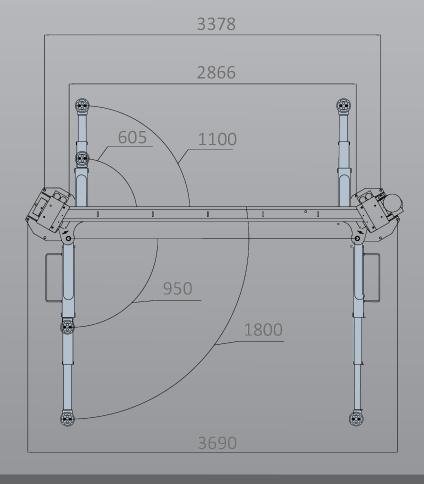

# 5.0 Ton 4.3m High 2 Post Clear Floor Hoist Asymmetric Columns - Electronic Controls

- » 5.0 Ton lifting capacity
- » Lifting height of 1.97m plus 4WD adapters
- » Clear floor design
- » Screw-up lifting pads with clearance height less than 100mm
- » Durable charcoal Hammertone powder coat finish, with orange arms
- » 30 degree of columns installation leaves more space for opening the door
- » 4 triple stage arms accommodates a wide range of vehicles, from smart to sprinter and light vans
- » Durable cylinders in each column carry with anti surge valves
- » Electrical release
- » Asymmetric columns
- » Standard column curtain
- » ABS control box with rubber gasket sealing
- » 5 Years Structural, 2 Years electrical, parts & labour warranty
- » Certified to Australian Standards and design registered with Worksafe

# Minimum Concrete Requirement 125mm Recommended Ceiling Height 4.6m Power Requirements 3 phase 3.5kw 9 amps Fast motor No neutral required Freight Dimensions 433 x 57 x 93cm 895kg