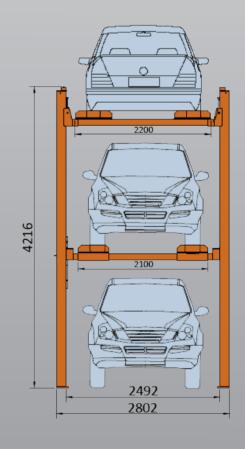

## **TLM-3TPH-SHORT**

## 4 Post 3 Tier Parking Hoist - Short

- Lifting capacity:2nd floor 2500kg, 3rd floor 2000kg
- » Electric park button
- » Electric lock release
- » Single electrical connection point
- » Factory wired control box
- » Extended lock ladders (more parking position options)
- » Hydraulic system anti burst valve
- » Full metal deck inserts for maximum vehicle protection
- » Secondary isolation switch
- » Height limit switches
- » Durable charcoal powder coat finish
- » 5 Years structural, 1 Year electrical parts & labour warranty

## **TLM-3TPH-SHORT**

Power Requirements

**240v** 3kw 16.5amps Minimum Concrete Requirement 150mm

Recommended
Ceiling Height
5.5m

Freight Dimensions 495 x 75 x 107cm 2000kg