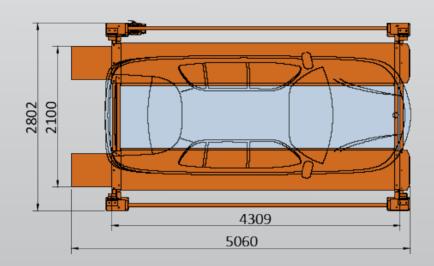

## **TLM-3TPH-SHORT**

Power Requirements

**240v** 3kw 16.5amps Minimum Concrete Requirement 150mm

Recommended
Ceiling Height
5.5m

Freight Dimensions 495 x 75 x 107cm 2000kg