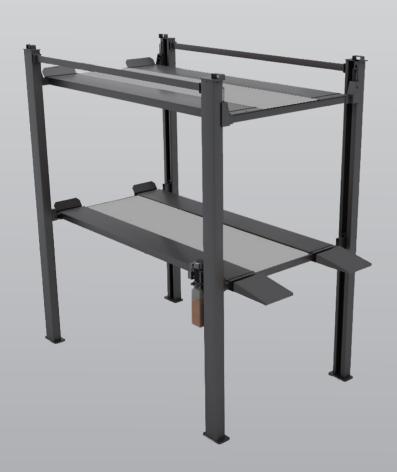

## **TLM-3TPH-SHORT**

## 4 Post 3 Tier Parking Hoist - Short

- Lifting capacity:2nd floor 2500kg, 3rd floor 2000kg
- » Electric park button
- » Electric lock release
- » Single electrical connection point
- » Factory wired control box
- » Extended lock ladders (more parking position options)
- » Hydraulic system anti burst valve
- » Full metal deck inserts for maximum vehicle protection
- » Secondary isolation switch
- » Height limit switches
- » Durable charcoal powder coat finish
- » 5 Years structural, 1 Year electrical parts & labour warranty