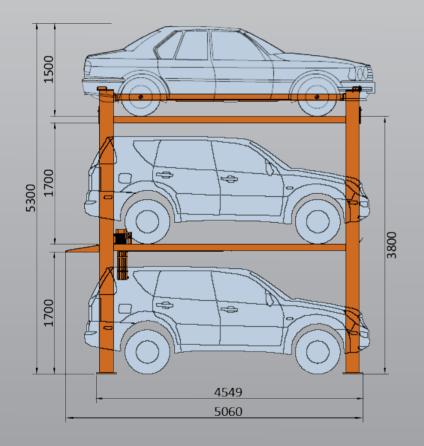

## 4 Post 3 Tier Parking Hoist - Short

- Lifting capacity:2nd floor 2500kg, 3rd floor 2000kg
- » Electric park button
- » Electric lock release
- » Single electrical connection point
- » Factory wired control box
- » Extended lock ladders (more parking position options)
- » Hydraulic system anti burst valve
- » Full metal deck inserts for maximum vehicle protection
- » Secondary isolation switch
- » Height limit switches
- » Durable charcoal powder coat finish
- » 5 Years structural, 1 Year electrical parts & labour warranty

## **TLM-3TPH-SHORT**

Power Requirements

**240v** 3kw 16.5amps Minimum Concrete Requirement 150mm

Recommended
Ceiling Height
5.5m

Freight Dimensions 495 x 75 x 107cm 2000kg