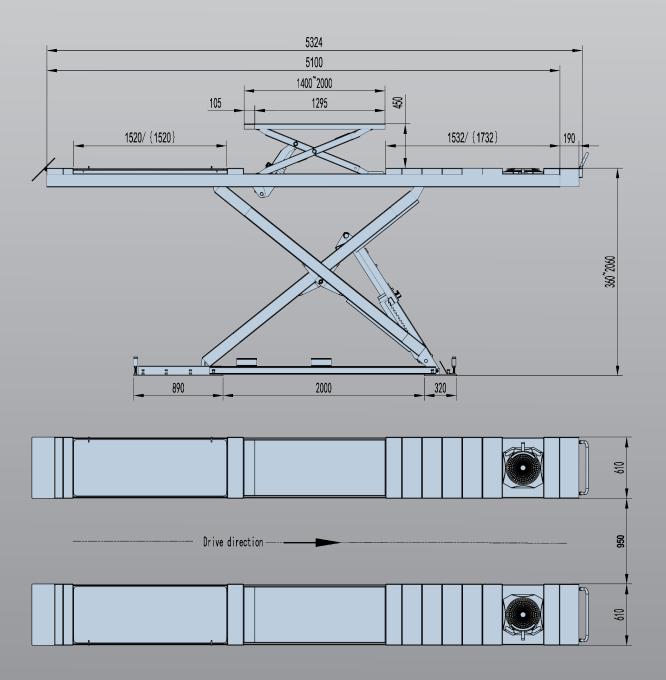

## EE-6603BWF.51L.50T

Minimum Concrete
Requirement

200mm

Recommended Ceiling Height

>4.1

Power Requirements

240v

2.2kw 16amps

3 phase

3.5kw 9 amps

**Freight Dimensions** 

550 x 65 x 92cm 2378kg