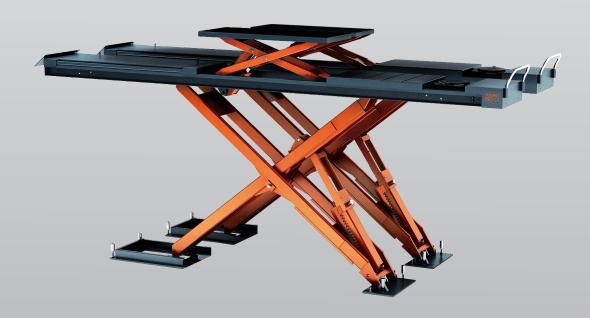

## 5.0 Ton 5.1m Alignment Scissor Lift

- » 5.0 Ton lifting capacity
- » Aluminium power unit
- » Durable charcoal Hammertone powder coat finish platforms, with orange scissor
- » Above ground installation
- » Electric lock release
- » Recessed mount or surface mount with optional drive-on ramps
- » Anti-surge valve

- » Long slip plates and adjustable turntable positions
- » Drive-on ramps lock into position as platform extends
- » Self-lubricating bushes and bearings
- » 5 years structure, 2 Years electrical, parts & labour warranty
- » Certified to Australian Standards and design registered with Worksafe