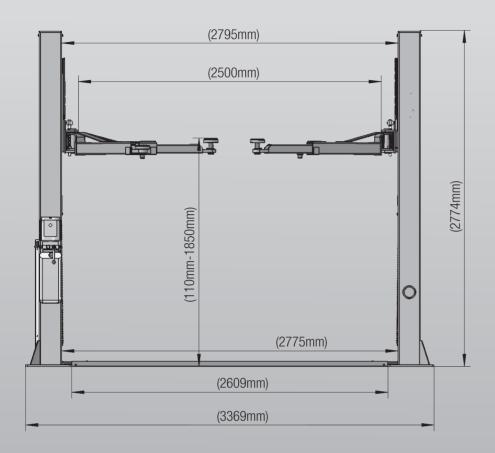

### 4.0 Ton 2 Post Base Plate Hoist - Twin Lock Release

- » 4.0 Ton lifting capacity
- » Lifting height of 1.85m plus 4WD adapters
- » Base plate design
- » Durable charcoal Hammertone powder coat finish, with red arms
- » Twin lock release

### **Minimum Concrete** Requirement 115mm Recommended **Ceiling Height** 3.25m **Power** Requirements 240v 2.2kw 14.5 amps 3 phase 2.2kw 7 amps No neutral required **Freight Dimensions** 283 x 54 x 103cm 585kg