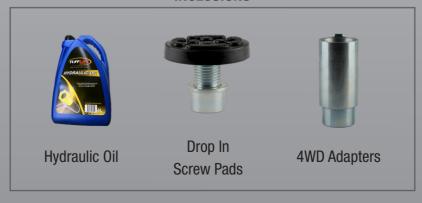

# TLD4.0BP

### 4.0 Ton 2 Post Base Plate Hoist - Twin Lock Release



- » 4.0 Ton lifting capacity
- » Lifting height of 1.85m plus 4WD adapters
- » Base plate design
- » Durable charcoal Hammertone powder coat finish, with red arms
- » Twin lock release

- » Door protection pads
- » Combination screw pads
- » 5 Year structural, 1 year electrical, parts & labour warranty
- » Certified to Australian Standards and design registered with Worksafe

#### **INCLUSIONS**







# TLD4.0BP



### **Minimum Concrete** Requirement 115mm Recommended **Ceiling Height** 3.25m **Power** Requirements 240v 2.2kw 14.5 amps 3 phase 2.2kw 7 amps No neutral required **Freight Dimensions** 283 x 54 x 103cm 585kg