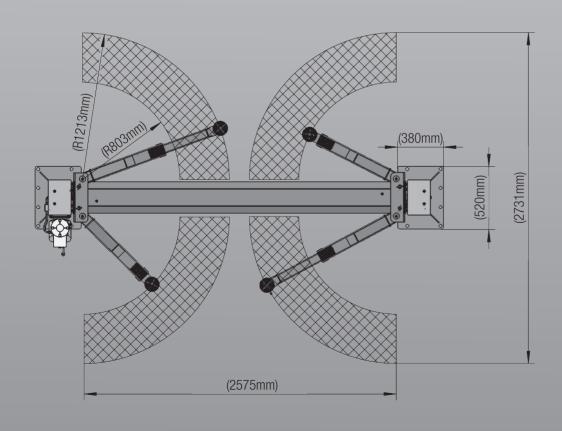

### 4.0 Ton 2 Post Base Plate Hoist - Twin Lock Release

- » 4.0 Ton lifting capacity
- » Lifting height of 1.85m plus 4WD adapters
- » Base plate design
- » Durable charcoal Hammertone powder coat finish, with red arms
- » Twin lock release

### **Minimum Concrete** Requirement 115mm Recommended **Ceiling Height** 3.25m **Power** Requirements 240v 2.2kw 14.5 amps 3 phase 2.2kw 7 amps No neutral required **Freight Dimensions** 283 x 54 x 103cm 585kg