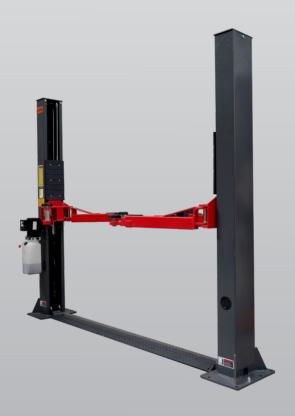

### 4.0 Ton 2 Post Base Plate Hoist - Twin Lock Release

- » 4.0 Ton lifting capacity
- » Lifting height of 1.85m plus 4WD adapters
- » Base plate design
- » Durable charcoal Hammertone powder coat finish, with red arms
- » Twin lock release

- » Door protection pads
- » Combination screw pads
- » 5 Year structural, 1 year electrical, parts & labour warranty
- » Certified to Australian Standards and design registered with Worksafe