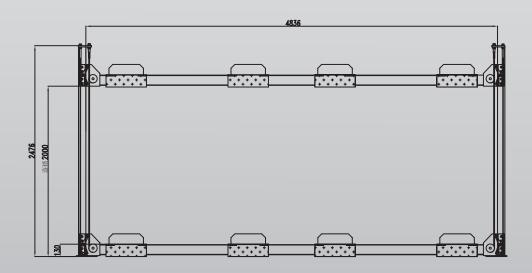

## TLD4.0TPL5.0M

## **Minimum Concrete** Requirement 100mm Recommended

**Ceiling Height** 

3.7m

**Power** Requirements

240v

2.2kw 14.5amps