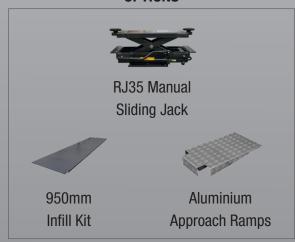

# TLD4.0TPL5.0M

### **4 Post Twin Platform Parking Hoist**



- » 4.0 Ton lifting capacity
- » Double your parking space
- » Ideal for compact spaces, less columns to navigate around
- » Mechanical lock release, no compressor required
- » Durable charcoal Hammertone powder coat finish
- » 5 Year structural, 1 Year electrical parts & labour warranty

#### **INCLUSIONS**



#### **OPTIONS**







## TLD4.0TPL5.0M





## **Minimum Concrete** Requirement 100mm Recommended

**Ceiling Height** 

3.7m

**Power** Requirements

240v

2.2kw 14.5amps

### **Freight Dimensions**

1. 430 x 57 x 75cm 760kg

2. 505 x 57 x 51cm 590kg