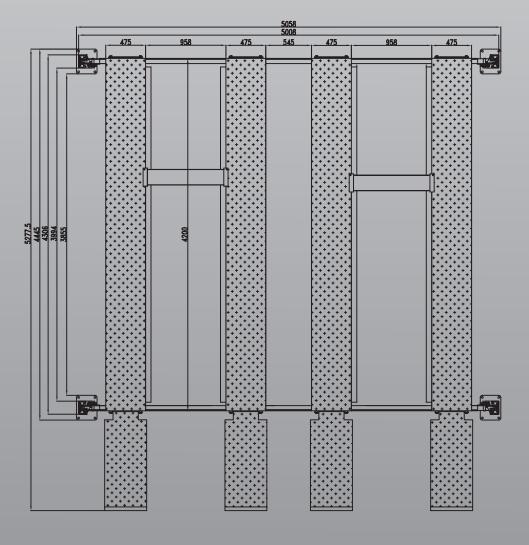

## TLD4.0TPL5.0M

## **Minimum Concrete** Requirement 100mm Recommended

**Ceiling Height** 

3.7m

**Power** Requirements

240v

2.2kw 14.5amps