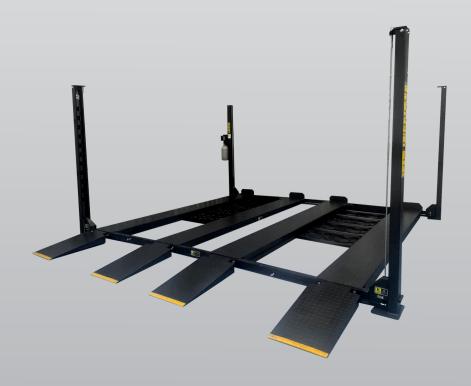

# TLD4.0TPL5.0M

### **4 Post Twin Platform Parking Hoist**

- » 4.0 Ton lifting capacity
- » Double your parking space
- » Ideal for compact spaces, less columns to navigate around
- » Mechanical lock release, no compressor required
- » Durable charcoal Hammertone powder coat finish
- » 5 Year structural, 1 Year electrical parts & labour warranty