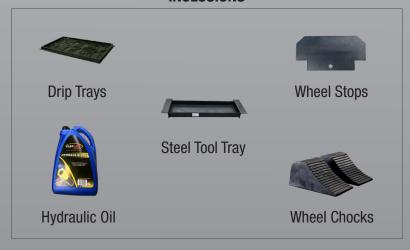

# TLD4.0TPL5.0M

### **4 Post Twin Platform Parking Hoist**



- » 4.0 Ton lifting capacity
- » Double your parking space
- » Ideal for compact spaces, less columns to navigate around
- » Mechanical lock release, no compressor required
- » Durable charcoal Hammertone powder coat finish
- » 5 Year structural, 1 Year electrical parts & labour warranty

#### **INCLUSIONS**



#### **OPTIONS**







## TLD4.0TPL5.0M





## **Minimum Concrete** Requirement 100mm Recommended

**Ceiling Height** 

3.7m

**Power** Requirements

240v

2.2kw 14.5amps

### **Freight Dimensions**

1. 430 x 57 x 75cm 760kg

2. 505 x 57 x 51cm 590kg