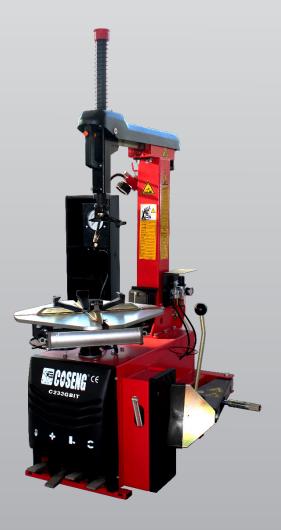

## C233GCIT

## Tilt Back Tyre Changer with Inflation System and Toolbox

Power Requirements: 240v - 10 amps - 10 amp plug Working Air Pressure: Requires 8 bar

Freight Dimensions: 77 x 110 x 115cm 290kg

- » Double-structure cabinets
- » 2500 kgf bead breaker cylinder
- » Tilt Back column design
- » Pneumatic horizontal and vertical arm locking system
- » Adjustable bead breaker shovel
- » Includes toolbox and air gauge
- » Hose with heavy duty flow through chuck air tank
- » Table top inflation system plus internal air connections including bead blaster air inflation control pedal system

**C233GCIT / Tyre Equipment**