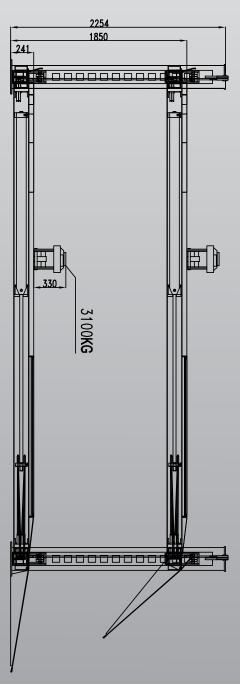

### 6.0 Ton 4 Post Wheel Alignment Hoist

- » 6.0 Ton lifting capacity
- » Perfect working on larger vehicles
- » Durable charcoal Hammertone powder coat finish
- » Pneumatic lock release
- » Integrated rear slip plates

- » Recessed areas in runways for turntables for wheel alignment kit
- » Mechanically locks multiple intervals
- » 5 Year structural, 1 year electrical, parts & labour warranty
- » Certified to Australian Standards and design registered with Worksafe