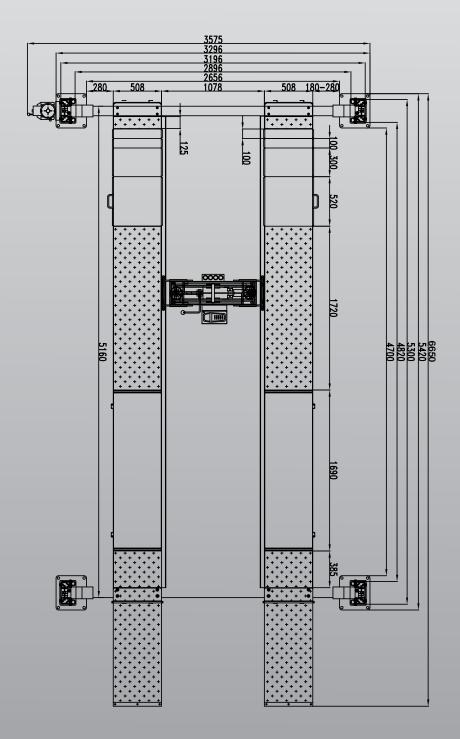

## **TL6.0PHWA**

**Freight Dimensions** 

540 x 60 x 110cm 1600kg Minimum Concrete Requirement

150mm

Recommended Ceiling Height

3.7m

Power Requirements

**240v** 3kw 21.5 amps

*3 phase*3kw 7 amps
No neutral required