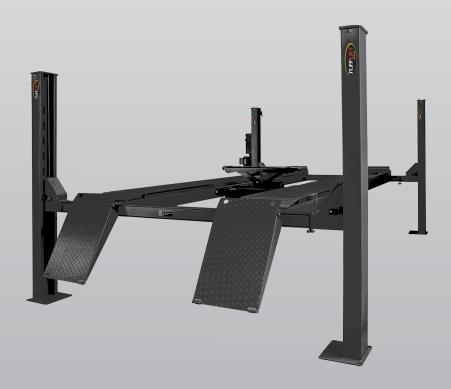

### 8.0 Ton 4 Post Workshop Wheel Alignment Hoist

- » 8.0 Ton lifting capacity
- » Wider platforms perfect for catering to small and larger vehicles
- » Integrated rear slip plates
- » Durable charcoal Hammertone powder coat finish
- » Pneumatic lock release

- » Recessed areas in runways for turntables (not included)
- » Mechanically locks at each interval
- » 5 Year structural, 1 year electrical, parts & labour warranty
- » Certified to Australian Standards and design registered with Worksafe