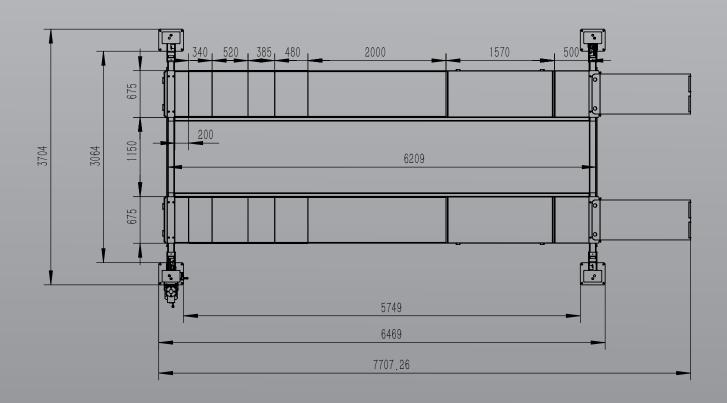

# **TLD8.0WA**

Minimum Concrete Requirement

150mm

Recommended Ceiling Height

3.7m - 4m

Power Requirements

240v

3kw 18amps

*3 phase* 3kw 7amps **Freight Dimensions** 

642 x 75 x 92cm 2920kg