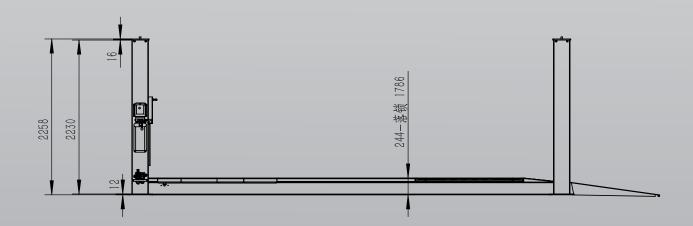

# **TLD8.0WA**

Minimum Concrete Requirement

150mm

Recommended Ceiling Height

3.7m - 4m

Power Requirements

240v

3kw 18amps

*3 phase* 3kw 7amps **Freight Dimensions** 

642 x 75 x 92cm 2920kg