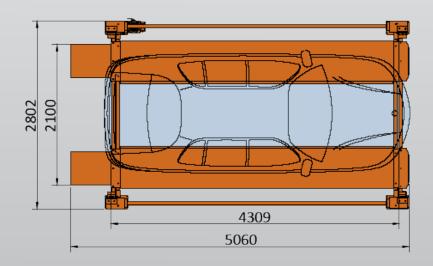

## 4 Post 3 Tier Parking Hoist - High

- » Lifting capacity:2nd floor 2500kg, 3rd floor 2000kg
- » Electric park button
- » Electric lock release
- » Single electrical connection point
- » Factory wired control box
- » Extended lock ladders (more parking position options)
- » Hydraulic system anti burst valve
- » Full metal deck inserts for maximum vehicle protection
- » Secondary isolation switch
- » Height limit switches
- » Durable charcoal powder coat finish
- » 5 Years structural, 1 Year electrical parts & labour warranty

## TLM-3TPH-HIGH

Power
Requirements
240v
3kw 16.5amps

Minimum Concrete
Requirement
150mm

Recommended
Ceiling Height
>6.1m

Freight Dimensions
495 x 75 x 107cm
2000kg