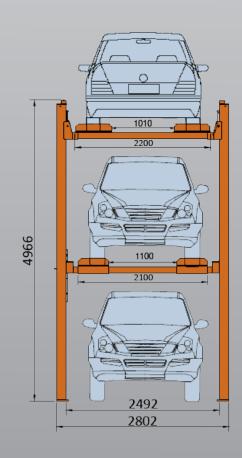

## 4 Post 3 Tier Parking Hoist - High

- » Lifting capacity:2nd floor 2500kg, 3rd floor 2000kg
- » Electric park button
- » Electric lock release
- » Single electrical connection point
- » Factory wired control box
- » Extended lock ladders (more parking position options)
- » Hydraulic system anti burst valve
- » Full metal deck inserts for maximum vehicle protection
- » Secondary isolation switch
- » Height limit switches
- » Durable charcoal powder coat finish
- » 5 Years structural, 1 Year electrical parts & labour warranty

## TLM-3TPH-HIGH

Power
Requirements
240v
3kw 16.5amps

Minimum Concrete
Requirement
150mm

Recommended
Ceiling Height
>6.1m

Freight Dimensions
495 x 75 x 107cm
2000kg