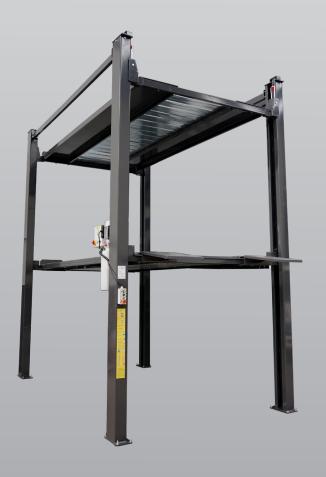

## 4 Post 3 Tier Parking Hoist - High

- » Lifting capacity:2nd floor 2500kg, 3rd floor 2000kg
- » Electric park button
- » Electric lock release
- » Single electrical connection point
- » Factory wired control box
- » Extended lock ladders (more parking position options)
- » Hydraulic system anti burst valve
- » Full metal deck inserts for maximum vehicle protection
- » Secondary isolation switch
- » Height limit switches
- » Durable charcoal powder coat finish
- » 5 Years structural, 1 Year electrical parts & labour warranty