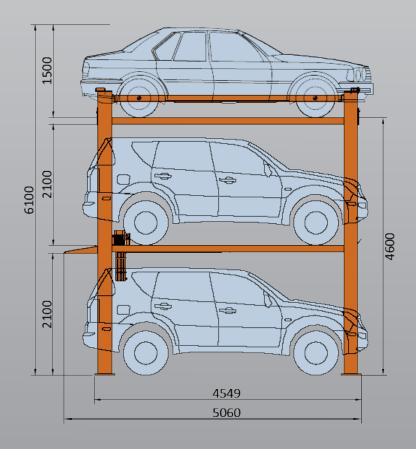

## 4 Post 3 Tier Parking Hoist - High

- » Lifting capacity:2nd floor 2500kg, 3rd floor 2000kg
- » Electric park button
- » Electric lock release
- » Single electrical connection point
- » Factory wired control box
- » Extended lock ladders (more parking position options)
- » Hydraulic system anti burst valve
- » Full metal deck inserts for maximum vehicle protection
- » Secondary isolation switch
- » Height limit switches
- » Durable charcoal powder coat finish
- » 5 Years structural, 1 Year electrical parts & labour warranty

## TLM-3TPH-HIGH

Power
Requirements
240v
3kw 16.5amps

Minimum Concrete
Requirement
150mm

Recommended
Ceiling Height
>6.1m

Freight Dimensions
495 x 75 x 107cm
2000kg