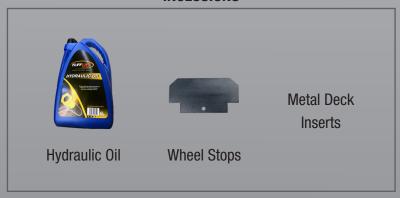

## TLM-3TPH-SHORT

## 4 Post 3 Tier Parking Hoist - Short



- » Lifting capacity:2nd floor 2500kg, 3rd floor 2000kg
- » Electric park button
- » Electric lock release
- » Single electrical connection point
- » Factory wired control box
- » Extended lock ladders (more parking position options)
- » Hydraulic system anti burst valve
- » Full metal deck inserts for maximum vehicle protection
- » Secondary isolation switch
- » Height limit switches
- » Durable charcoal powder coat finish
- » 5 Years structural, 1 Year electrical parts & labour warranty

## **INCLUSIONS**







## TLM-3TPH-SHORT







Power
Requirements
240v
3kw 16.5amps

Minimum Concrete Requirement 150mm Recommended
Ceiling Height
5.5m

Freight Dimensions
495 x 75 x 107cm
2000kg