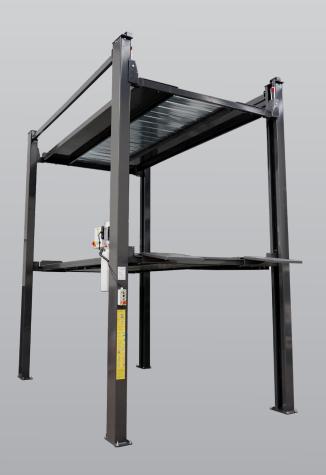

## 4 Post 3 Tier Parking Hoist - Short

- » Lifting capacity:2nd floor 2500kg, 3rd floor 2000kg
- » Electric park button
- » Electric lock release
- » Single electrical connection point
- » Factory wired control box
- » Extended lock ladders (more parking position options)
- » Hydraulic system anti burst valve
- » Full metal deck inserts for maximum vehicle protection
- » Secondary isolation switch
- » Height limit switches
- » Durable charcoal powder coat finish
- » 5 Years structural, 1 Year electrical parts & labour warranty