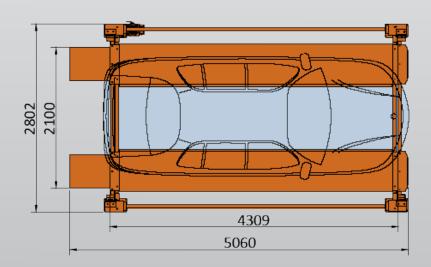

## TLM-3TPH-SHORT

Power
Requirements
240v
3kw 16.5amps

Minimum Concrete Requirement 150mm Recommended
Ceiling Height
5.5m

Freight Dimensions
495 x 75 x 107cm
2000kg