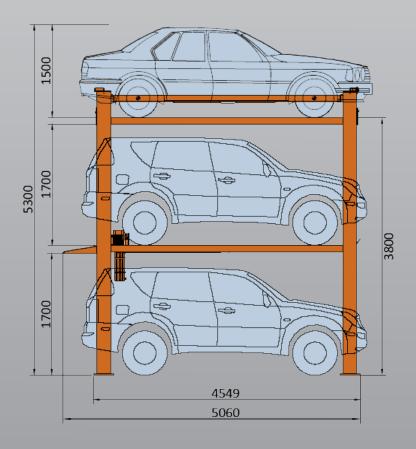

## 4 Post 3 Tier Parking Hoist - Short

- » Lifting capacity:2nd floor 2500kg, 3rd floor 2000kg
- » Electric park button
- » Electric lock release
- » Single electrical connection point
- » Factory wired control box
- » Extended lock ladders (more parking position options)
- » Hydraulic system anti burst valve
- » Full metal deck inserts for maximum vehicle protection
- » Secondary isolation switch
- » Height limit switches
- » Durable charcoal powder coat finish
- » 5 Years structural, 1 Year electrical parts & labour warranty

## TLM-3TPH-SHORT

Power
Requirements
240v
3kw 16.5amps

Minimum Concrete Requirement 150mm Recommended
Ceiling Height
5.5m

Freight Dimensions
495 x 75 x 107cm
2000kg