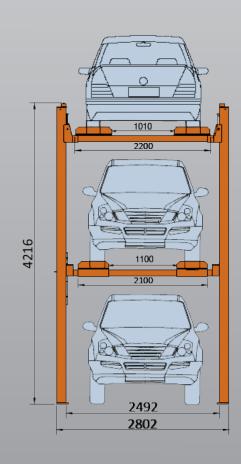

## TLM-3TPH-SHORT

## 4 Post 3 Tier Parking Hoist - Short

- » Lifting capacity:2nd floor 2500kg, 3rd floor 2000kg
- » Electric park button
- » Electric lock release
- » Single electrical connection point
- » Factory wired control box
- » Extended lock ladders (more parking position options)
- » Hydraulic system anti burst valve
- » Full metal deck inserts for maximum vehicle protection
- » Secondary isolation switch
- » Height limit switches
- » Durable charcoal powder coat finish
- » 5 Years structural, 1 Year electrical parts & labour warranty

## TLM-3TPH-SHORT

Power
Requirements
240v
3kw 16.5amps

Minimum Concrete Requirement 150mm Recommended
Ceiling Height
5.5m

Freight Dimensions
495 x 75 x 107cm
2000kg