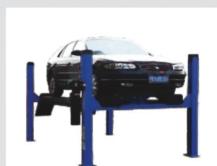

Fits all kinds of lifts

### Features

- Fits all kinds of lifts: Two post lift, Scissor lift and Four post lift
- Language: English, Spanish, Russian, German, Arabic, Thai
- Dynamic constitute coordinate, not affected by the inclination of lift
- No need to wait during rolling or caster swing, save test time
- Automatically calculate wheel diameter, no need to input manually High precision anti-throwing target, reinforced plastic enclosure
- A wide range of wheel clamp, with 10"-24" solid & precision clamp
- With unique quick testing mode, saving time and working efficiently