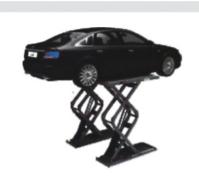

Fits all kinds of lifts

### Features

- Fits all kinds of lifts: Two post lift, Scissor lift and Four post lift
- Language: English, Spanish, Russian, German, Arabic, Thai
- Dynamic constitute coordinate, not affected by the inclination of lift
- No need to wait during rolling or caster swing, save test time
- Automatically calculate wheel diameter, no need to input manually High precision anti-throwing target, reinforced plastic enclosure
- A wide range of wheel clamp, with 10"-24" solid & precision clamp
- With unique quick testing mode, saving time and working efficiently