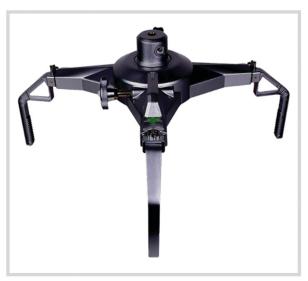

#### Accessories:

# Reliable

- New small target design
- Push rolling-out compensation
- Non-stop at push rolling-out compensation
- 10/20 degree non-stop at caster swing
- Patent target, minimal the sunlight abuse
- Vehicle position adaption automatically
- Simplicity and painless at installation
- Easy installation, not require on-site calibration
- Camera beam automatically follows lift movement, assure 100% full height range measurement