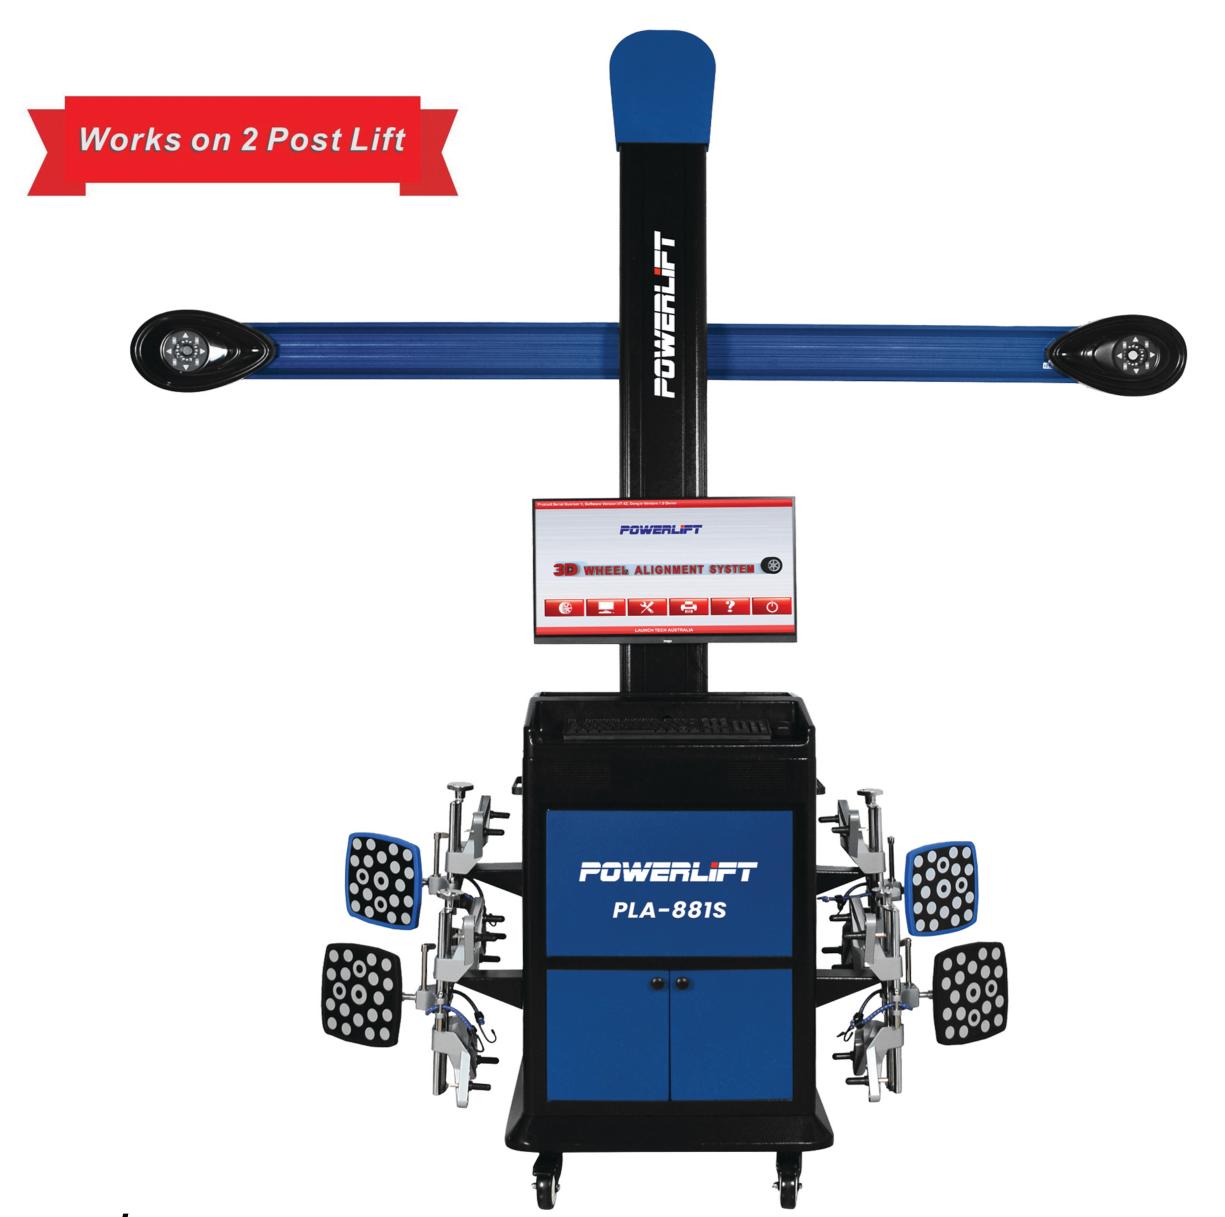

# 3D Wheel Aligner

# New Technology of 3D Wheel Aligner

# Description

PLA-881S is innovative technology of 3D wheel aligner. It can perform wheel aligner on 2 post lift and small scissor lift, which is unique in the industry with patents. With the post fixed on cabinet, it can be removable during the test. The convenience and easy operation can help small garage to save space.

# Specification

| Item                 | Precision | Range |
|----------------------|-----------|-------|
| Toe-in               | ±2'       | ±20°  |
| Camber               | ±2'       | ±20°  |
| Caster               | ±4'       | ±20°  |
| SAI/KPI              | ±6'       | ±20°  |
| Setback              | ±2'       | ±5°   |
| Thrust angle         | ±2'       | ±5°   |
| Tread difference     | ±2mm      |       |
| Wheelbase difference | ±2mm      |       |
|                      |           |       |

### Features

- Fits all kinds of lifts: Two post lift, Scissor lift and Four post lift
- Language: English, Spanish, Russian, German, Arabic, Thai
- Dynamic constitute coordinate, not affected by the inclination of lift
- No need to wait during rolling or caster swing, save test time
- Automatically calculate wheel diameter, no need to input manually High precision anti-throwing target, reinforced plastic enclosure
- A wide range of wheel clamp, with 10"-24" solid & precision clamp
- With unique quick testing mode, saving time and working efficiently

# Reliable

- New small target design
- Push rolling-out compensation
- Non-stop at push rolling-out compensation
- 10/20 degree non-stop at caster swing
- Patent target, minimal the sunlight abuse
- Vehicle position adaption automatically
- Simplicity and painless at installation
- Easy installation, not require on-site calibration
- Camera beam automatically follows lift movement, assure 100% full height range measurement