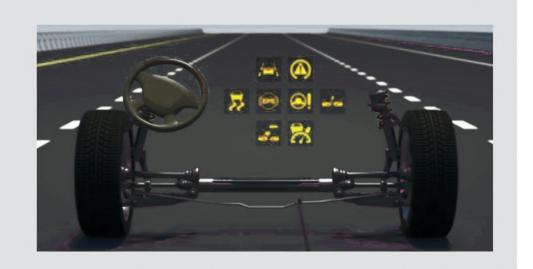

# Specification

| Item                 | Precision | Range |
|----------------------|-----------|-------|
| Toe-in               | ±2'       | ±20°  |
| Camber               | ±2'       | ±20°  |
| Caster               | ±4'       | ±20°  |
| SAI/KPI              | ±6'       | ±20°  |
| Setback              | ±2'       | ±5°   |
| Thrust angle         | ±2'       | ±5°   |
| Tread difference     | ±2mm      |       |
| Wheelbase difference | ±2mm      |       |
|                      |           |       |

### Features

- Fits all kinds of lifts: Two post lift, Scissor lift and Four post lift
- Language: English, Spanish, Russian, German, Arabic, Thai
- Dynamic constitute coordinate, not affected by the inclination of lift
- No need to wait during rolling or caster swing, save test time
- Automatically calculate wheel diameter, no need to input manually High precision anti-throwing target, reinforced plastic enclosure
- A wide range of wheel clamp, with 10"-24" solid & precision clamp
- With unique quick testing mode, saving time and working efficiently