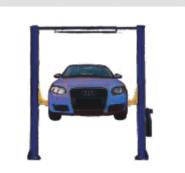

Fits all kinds of lifts

### Features

- Fits all kinds of lifts: Two post lift, Scissor lift and Four post lift
- Language: English, Spanish, Russian, German, Arabic, Thai
- Dynamic constitute coordinate, not affected by the inclination of lift
- No need to wait during rolling or caster swing, save test time
- Automatically calculate wheel diameter, no need to input manually High precision anti-throwing target, reinforced plastic enclosure
- A wide range of wheel clamp, with 10"-24" solid & precision clamp
- With unique quick testing mode, saving time and working efficiently