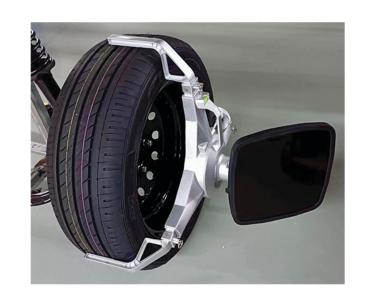

#### Optional 3-point Clamp Set:

- . Quicker and easier
- . Self centring
- . No scratchs on rims