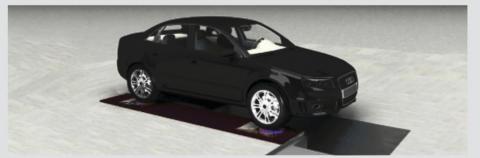

# Description

PLA-881S is innovative technology of 3D wheel aligner. It can perform wheel aligner on 2 post lift and small scissor lift, which is unique in the industry with patents. With the post fixed on cabinet, it can be removable during the test. The convenience and easy operation can help small garage to save space.

# Reliable

- New small target design
- Push rolling-out compensation
- Non-stop at push rolling-out compensation
- 10/20 degree non-stop at caster swing
- Patent target, minimal the sunlight abuse
- Vehicle position adaption automatically
- Simplicity and painless at installation
- Easy installation, not require on-site calibration
- Camera beam automatically follows lift movement, assure 100% full height range measurement