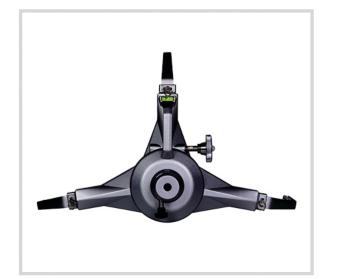

# Description

PLA-881S is innovative technology of 3D wheel aligner. It can perform wheel aligner on 2 post lift and small scissor lift, which is unique in the industry with patents. With the post fixed on cabinet, it can be removable during the test. The convenience and easy operation can help small garage to save space.

### Features

- Fits all kinds of lifts: Two post lift, Scissor lift and Four post lift
- Language: English, Spanish, Russian, German, Arabic, Thai
- Dynamic constitute coordinate, not affected by the inclination of lift
- No need to wait during rolling or caster swing, save test time
- Automatically calculate wheel diameter, no need to input manually High precision anti-throwing target, reinforced plastic enclosure
- A wide range of wheel clamp, with 10"-24" solid & precision clamp
- With unique quick testing mode, saving time and working efficiently

# Reliable

- New small target design
- Push rolling-out compensation
- Non-stop at push rolling-out compensation
- 10/20 degree non-stop at caster swing
- Patent target, minimal the sunlight abuse
- Vehicle position adaption automatically
- Simplicity and painless at installation
- Easy installation, not require on-site calibration
- Camera beam automatically follows lift movement, assure 100% full height range measurement