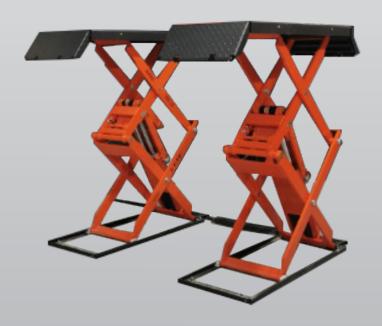

## 4.0 Ton Full Rise Scissor Lift - Electronic Controls (Directional)

- » 4.0 Ton lifting capacity
- » Ideal for workshops where space is limited
- » Durable charcoal Hammertone powder coat finish platforms, with orange scissor
- » Four cylinder design
- » Full electronic controls
- » Pneumatic lock release
- » Surface mount

- » Drive-on ramps lock into position as platform extends
- » Height limit switch
- » Self-lubricating bushes and bearings
- » Minimum height 130mm
- » 5 Year structural, 2 years electrical, parts & labour warranty
- » Certified to Australian Standards and design registered with Worksafe