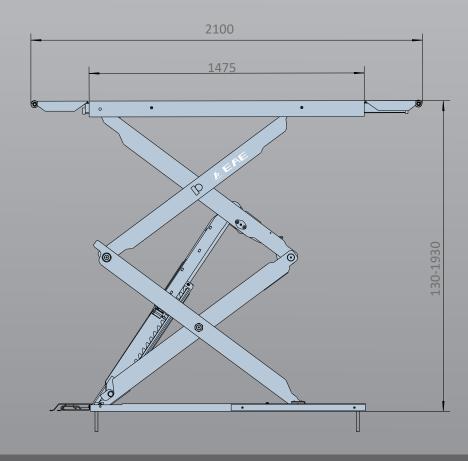

# **EE-65A**

- » Drive-on ramps lock into position as platform extends
- » Height limit switch
- » Self-lubricating bushes and bearings
- » Minimum height 130mm
- » 5 Year structural, 2 years electrical, parts & labour warranty
- » Certified to Australian Standards and design registered with Worksafe