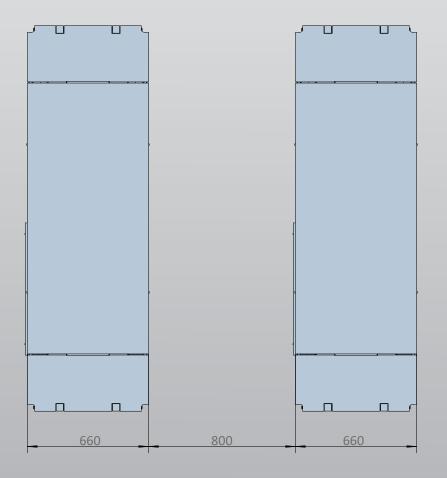

# Minimum Concrete Requirement 150mm Power Requirements 240v 2.2kw 16 amps 3 phase 2.2kw 5amps No neutral required Freight Dimensions 225 x 70 x 96cm 1100kg