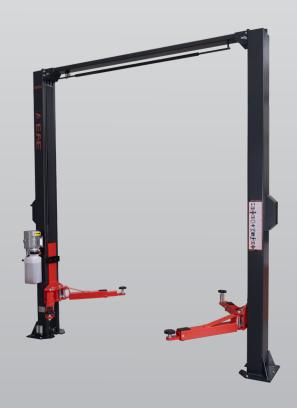

### 4.5 Ton 2 Post Clear Floor Hoist

- » 4.5 Ton lifting capacity
- » Lifting height of 1.85m plus 4WD adapters
- » Clear floor design
- » Durable charcoal Hammertone powder coat finish, with orange arms
- » Single point carriage mechanical lock release

- » Ram protection curtain
- » Door protection pads
- » 5 Years Structural, 1 Years electrical, parts & labour warranty
- » Certified to Australian Standards and design registered with Worksafe