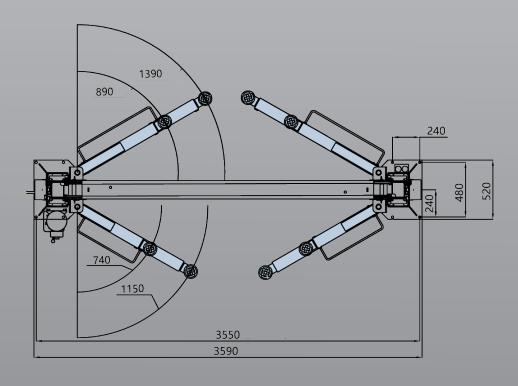

# **EE-C10V2**

| Minimum Concrete   |
|--------------------|
| Requirement        |
| 150mm              |
| Recommended        |
| Ceiling Height     |
| 4.2m               |
| Power              |
| Requirements       |
| 240v               |
| 2.2kw 16 amps      |
|                    |
| 3 phase            |
| 3.5kw 9 amps       |
| Fast motor         |
| Neutral required   |
| Freight Dimensions |
| 391 x 57 x 105cm   |
| 680kg              |