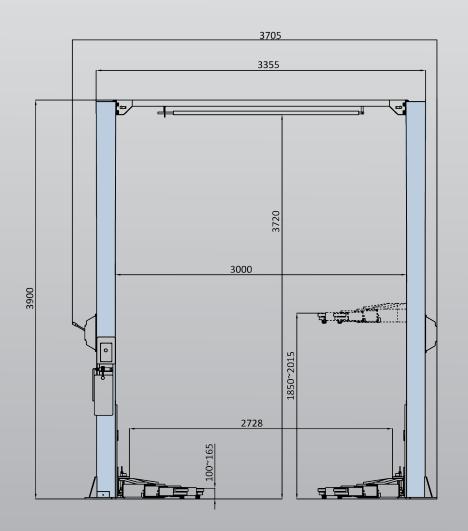

### 4.5 Ton 2 Post Clear Floor Hoist

- » 4.5 Ton lifting capacity
- » Lifting height of 1.85m plus 4WD adapters
- » Clear floor design
- » Durable charcoal Hammertone powder coat finish, with orange arms
- » Single point carriage mechanical lock release

# **EE-C10V2**

| Minimum Concrete   |
|--------------------|
| Requirement        |
| 150mm              |
| Recommended        |
| Ceiling Height     |
| 4.2m               |
| Power              |
| Requirements       |
| 240v               |
| 2.2kw 16 amps      |
|                    |
| 3 phase            |
| 3.5kw 9 amps       |
| Fast motor         |
| Neutral required   |
| Freight Dimensions |
| 391 x 57 x 105cm   |
| 680kg              |