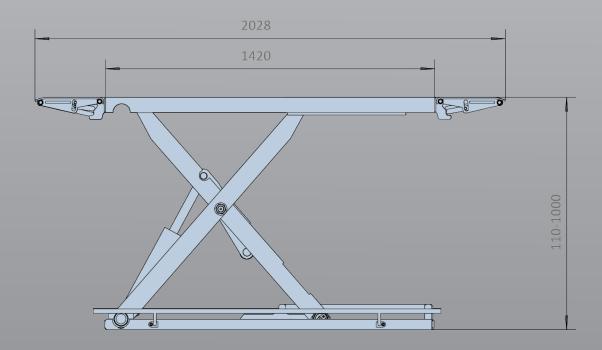

on lifting capacity
- » Ideal for narrow workshops, tyre shops, low ceiling height, car detailers, sign writers
- » Full electronic controls
- » Durable charcoal Hammertone powder coat finish platforms, with orange scissor
- » Mechnical safety lock, Electric release
- » Aluminium power unit

- » Start up plate
- » Drive on ramps and platform extensions lock into position
- » Self-lubricating bushes and bearings
- » Two different height lifting rubber blocks
- » 5 Year structural, 2 years electrical, parts & labour warranty
- » Certified to Australian Standards and design registered with Worksafe

### **INCLUSIONS**



### **OPTIONS**







# EE-MR35



# Minimum Concrete Requirement 115mm Power Requirements 240v 2.2kw 16 amps No neutral required Freight Dimensions 199 x 160 x 60cm 629kg