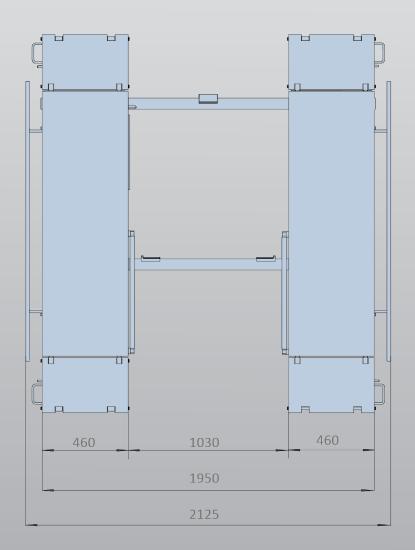

# Minimum Concrete Requirement 115mm Power Requirements 240v 2.2kw 16 amps No neutral required Freight Dimensions 199 x 160 x 60cm 629kg