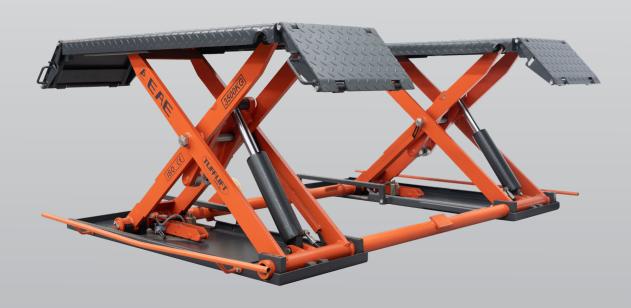

# EE-MR35

## 3.5 Ton Mid Rise Scissor Lift - Electronic Controls (Directional)

- » 3.5 Ton lifting capacity
- » Ideal for narrow workshops, tyre shops, low ceiling height, car detailers, sign writers
- » Full electronic controls
- » Durable charcoal Hammertone powder coat finish platforms, with orange scissor
- » Mechnical safety lock, Electric release
- » Aluminium power unit

- » Start up plate
- » Drive on ramps and platform extensions lock into position
- » Self-lubricating bushes and bearings
- » Two different height lifting rubber blocks
- » 5 Year structural, 2 years electrical, parts & labour warranty
- » Certified to Australian Standards and design registered with Worksafe