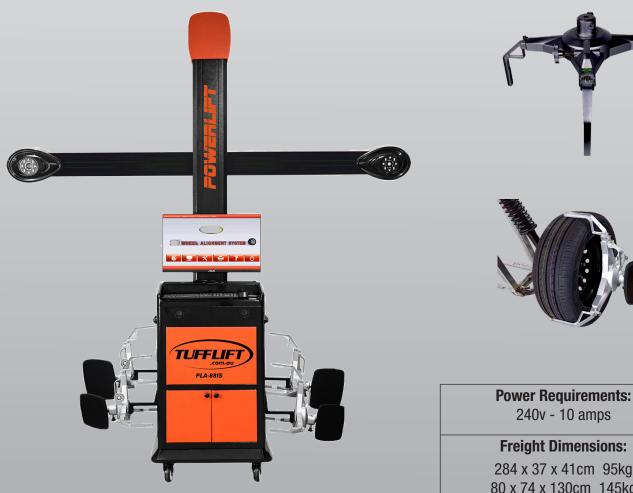

## **Launch Powerlift QRC**

## Launch PLA-881S-A-QRC Wheel Aligner with Quick Release Clamps

- 284 x 37 x 41cm 95kg 80 x 74 x 130cm 145kg

- » 3-point clamp set included
- » Fits all kinds of lifts: Two post lift, Scissor lift and Four post lift
- » Dynamic constitute coordinate, not affected by the inclination of lift
- » No need to wait during rolling or caster swing, save test time
- » Automatically calculate wheel diameter, no need to input manually
- » High precision anti-throwing target, reinforced plastic enclosure
- » A wide range of wheel clamp, with 10"-24" solid & precision clamp
- » With unique quick testing mode, saving time and working efficiently
- » 12 months parts and labour warranty