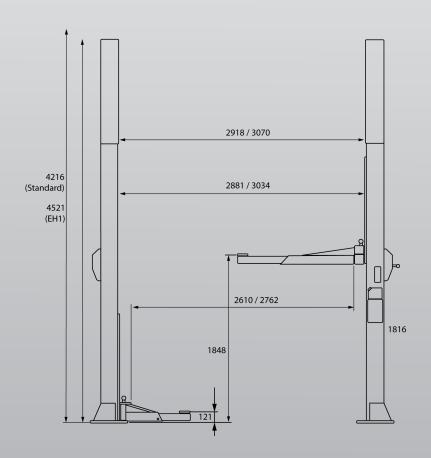

# **TLV5.50H**

| Minimum Concrete   |
|--------------------|
| Requirement        |
| 110mm              |
| Recommended        |
| Ceiling Height     |
| 4.4m               |
| Power              |
| Requirements       |
| 240v               |
| 3kw 17 amps        |
|                    |
| 3 phase            |
| 3kw 8.5 amps       |
| Freight Dimensions |
| 350 x 54 x 110cm   |
| 950kg              |