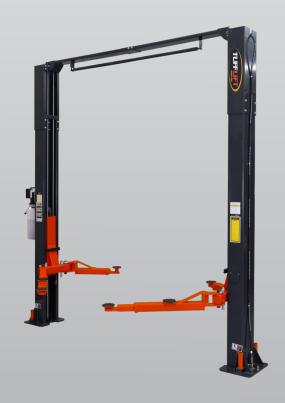

### 5.5 Ton 2 Post Clear Floor Hoist

- » 5.5 Ton lifting capacity
- » Lifting height of 1.85m plus 4WD adapters
- » Clear floor design
- » Durable charcoal powder coat finish, with orange arms
- » Spring operated arm restraints
- » Mechanical lock release

- » Rubber protected height limit switch bar
- » 3 Stage symmetric arms
- » Anti-surge valve
- » 5 Years Structural, 1 Year electrical, parts & labour warranty
- » Certified to Australian Standards and design registered with Worksafe