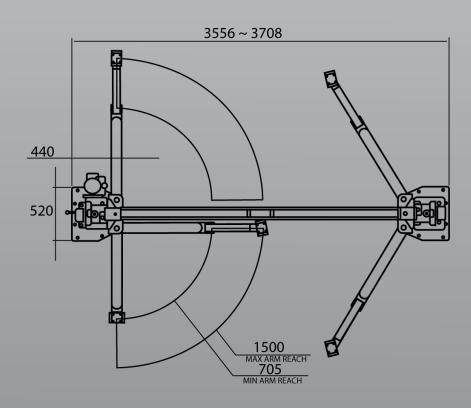

# **TLV5.50H**

| Minimum Concrete   |
|--------------------|
| Requirement        |
| 110mm              |
| Recommended        |
| Ceiling Height     |
| 4.4m               |
| Power              |
| Requirements       |
| 240v               |
| 3kw 17 amps        |
|                    |
| 3 phase            |
| 3kw 8.5 amps       |
| Freight Dimensions |
| 350 x 54 x 110cm   |
| 950kg              |